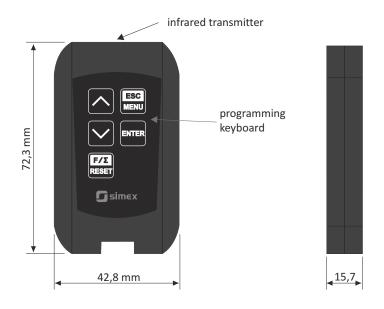

## **DIMENSIONS**

## **TECHNICAL DATA**

| Power supply          | 3V DC - 1 lithium battery CR2032 type                   |
|-----------------------|---------------------------------------------------------|
| Operation range       | from 0,5 to 5 m (depends on programmed device features) |
| Operating temperature | 0°C ÷ +50°C                                             |
| Storage temperature   | -10°C ÷ +70°C                                           |
| Humidity              | 5 up to 90% no condensation                             |
| Dimensions (WxHxD)    | 43 x 72 x 15,5 mm                                       |
| Weight                | 35 g max.                                               |